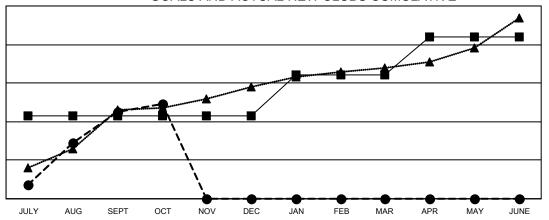

## GOALS AND ACTUAL NEW CLUBS CUMULATIVE

0

0

20

- CURRENT YEAR GOALS FOR NEW CLUBS

CURRENT YEAR ACTUAL NEW CLUBS

▲ - LAST YEAR ACTUAL NEW CLUBS

0