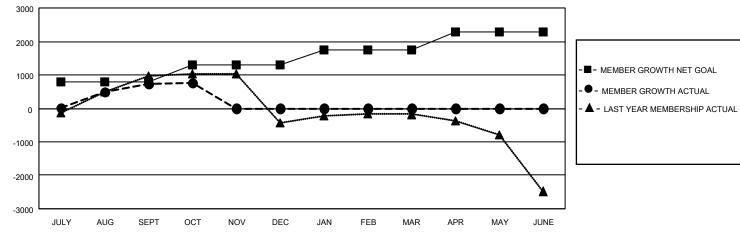

## GOALS AND ACTUAL MEMBERS CUMULATIVE

| DROPPED CLUBS: 12       |            | 304 CLUBS OF 1225 ADDED 1 OR MORE<br>NEW MEMBERS | GENDER DISTRIBUTION             |                 |   |
|-------------------------|------------|--------------------------------------------------|---------------------------------|-----------------|---|
|                         |            |                                                  | MALE                            | 22,187 (72.18%) |   |
| DROPPED MEMBERS         |            |                                                  | FEMALE                          | 8,552 (27.82%)  |   |
| DECEASED                | 13         | CLICK HERE FOR CUMULATIVE                        | TOTAL FAMILY UNIT MEMBERS       |                 | 0 |
| CLUB CANCELLED<br>OTHER | 8<br>1,237 | MEMBERSHIP DATA                                  | FAMILY MEMBERS PAYING HALF DUES |                 | 0 |
| TOTAL                   | 1,258      |                                                  | 5025                            |                 |   |